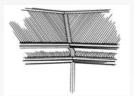

nciples to everything we do. When you purchase a DEKS product you can be assured you're buying the best there is.

#### Key features:







### The Range

### **Expansion Joints**

Grey

**Roll Length: 3.1 metres** 

| Width mm | Part Number |
|----------|-------------|
| 235      | DS3-235     |

Large round or square penetrations



**Roll Length: 10 metres** 

| Width mm | Part Number |
|----------|-------------|
| 180      | DS10-180    |
| 235      | DS10-235    |
| 305      | DS10-305    |

**Bullnose** 



**Roll Length: 15 metres** 

| Width mm | Part Number |
|----------|-------------|
| 450      | DS15-450    |



**Roll Length: 23 metres** 

| Width mm | Part Number |
|----------|-------------|
| 180      | DS23-180    |
| 235      | DS23-235    |
| 305      | DS23-305    |









Visit our website to watch our product videos. www.deks.com.au





www.deks.com.au

Follow Us On