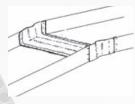

iples to everything we do. When you purchase a DEKS product you can be assured you're buying the best there is.

#### Key features:







### The Range

### **Expansion Joints**

Grey

**Roll Length: 3.1 metres** 

| Width mm | Part Number |
|----------|-------------|
| 235      | DS3-235     |

Large round or square penetrations



**Roll Length: 10 metres** 

| Width mm | Part Number |
|----------|-------------|
| 180      | DS10-180    |
| 235      | DS10-235    |
| 305      | DS10-305    |

**Bullnose** 



**Roll Length: 15 metres** 

| Width mm | Part Number |
|----------|-------------|
| 450      | DS15-450    |



**Roll Length: 23 metres** 

| Width mm | Part Number |
|----------|-------------|
| 180      | DS23-180    |
| 235      | DS23-235    |
| 305      | DS23-305    |









Visit our website to watch our product videos. www.deks.com.au





www.deks.com.au

Follow Us On