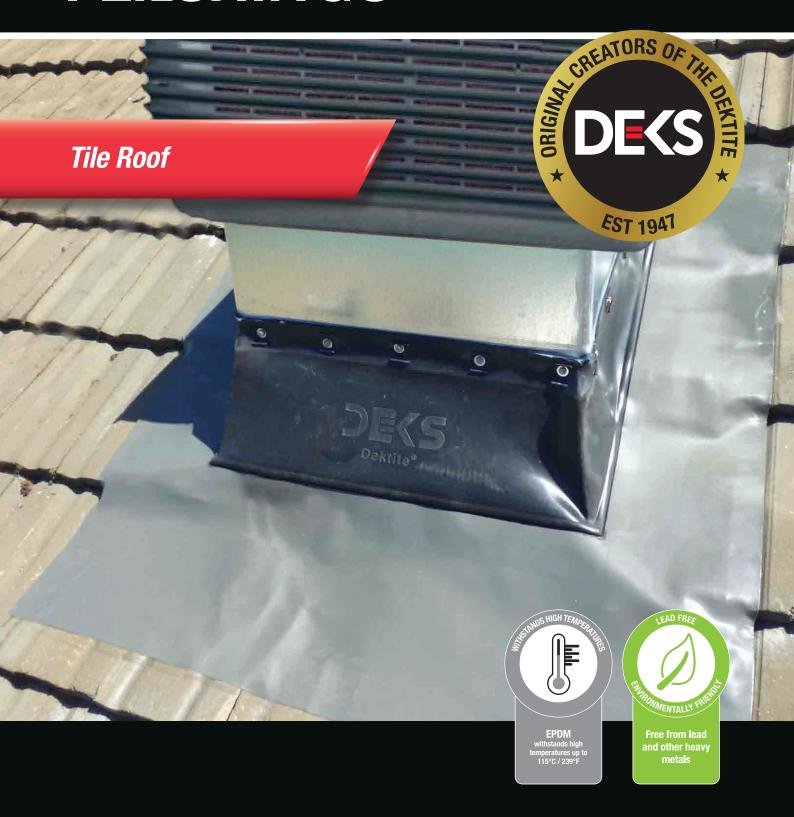

### Tile Roof – Black EPDM, Grey Aluminium Base

| Duct size mm | Base Size  | Part Number |
|--------------|------------|-------------|
| 550 x 550    | 1040 x 370 | SDA550GB    |