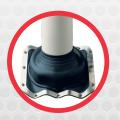

### **Dektite® Premium**

A multi-application flashing solution made with a highly durable EPDM rubber cone.