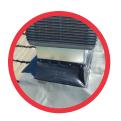

### Tile Roof – Black EPDM, Grey Aluminium Base

| Duct size mm | Base Size  | Part Number |
|--------------|------------|-------------|
| 550 x 550    | 1040 x 370 | SDA550GB    |