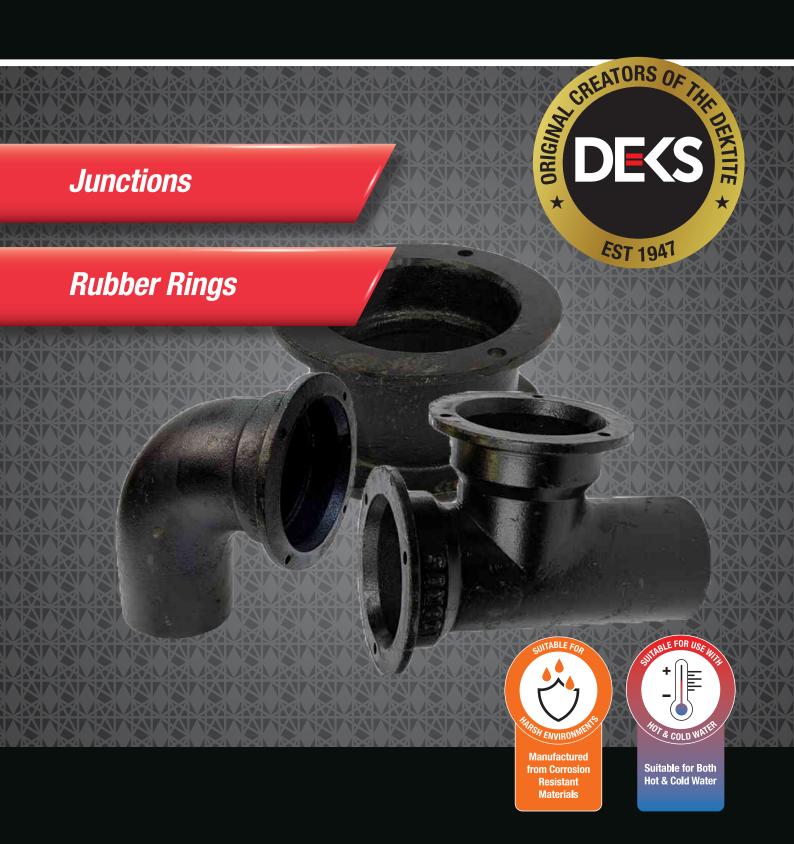

### **Cast Iron Junctions**

#### **Includes Gland Kits**

| Size mm          | Part Number |
|------------------|-------------|
| 100 (85deg bend) | 2005        |
| 100 (45deg bend) | 2006        |

### **Rubber Rings**

| Size mm | Part Number |
|---------|-------------|
| 100     | 2019        |
| 150     | 2021        |

## **Rubber Rings**

| Size mm | Part Number |
|---------|-------------|
| v100    | 2020        |

Visit our website to watch our product videos. www.deks.com.au

www.deks.com.au

Follow Us On