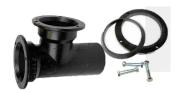

### **Cast Iron Junctions**

#### **Includes Gland Kits**

| Size mm          | Part Number |
|------------------|-------------|
| 100 (85deg bend) | 2005        |
| 100 (45deg bend) | 2006        |