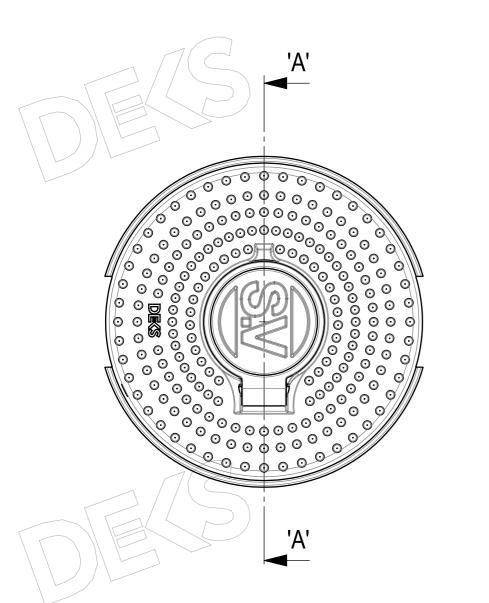

## **Technical Documents**

1: Drawings

4038,4038Y,4038RE,4038BE,4052

,4067

Follow Us On

Load Rated Class B as per AS3996

## **COLOR TABLE**

| ASSEMBLY PART NO | Display Name                        | COLOUR | MATERIAL |
|------------------|-------------------------------------|--------|----------|
| 4038             | Sluice Valve Cover Rnd Gry          | GREY   | SMC      |
| 4038Y            | Sluice Valve Cover Rnd Yellow       | YELLOW | SMC      |
| 4038RE           | Sluice Valve Cover Rnd Red          | RED    | SMC      |
| 4038BE           | Sluice Valve Cover Rnd Beige        | BEIGE  | SMC      |
| 4067             | Sluice Valve Cover Rnd Lilac        | LILAC  | SMC      |
| 4052             | Sluice Valve Cover Blue Rnd (small) | BLUE   | SMC      |