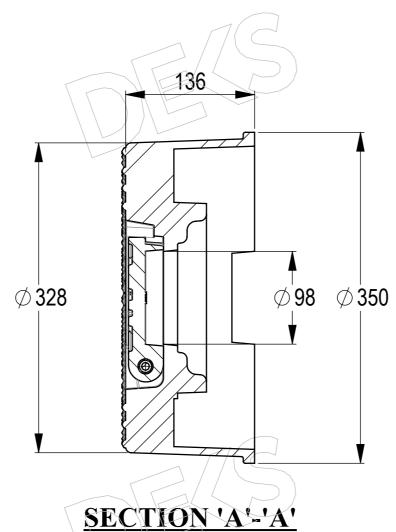

## **Technical Documents**

1: Drawings

4038,4038Y,4038RE,4038BE,4052

,4067

Follow Us On

Load Rated Class B as per AS3996

## **COLOR TABLE**

| ASSEMBLY PART NO | Display Name                        | COLOUR | MATERIAL |
|------------------|-------------------------------------|--------|----------|
| 4038             | Sluice Valve Cover Rnd Gry          | GREY   | SMC      |
| 4038Y            | Sluice Valve Cover Rnd Yellow       | YELLOW | SMC      |
| 4038RE           | Sluice Valve Cover Rnd Red          | RED    | SMC      |
| 4038BE           | Sluice Valve Cover Rnd Beige        | BEIGE  | SMC      |
| 4067             | Sluice Valve Cover Rnd Lilac        | LILAC  | SMC      |
| 4052             | Sluice Valve Cover Blue Rnd (small) | BLUE   | SMC      |