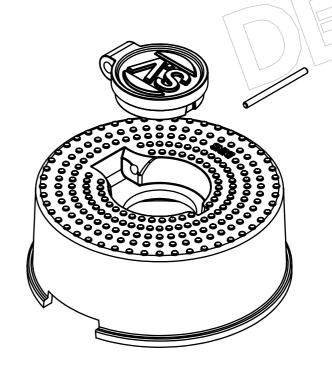

## **Technical Documents**

1: Drawings

4038,4038Y,4038RE,4038BE,4052

,4067

Follow Us On

Load Rated Class B as per AS3996

## **COLOR TABLE**

| ASSEMBLY PART NO | Display Name                        | COLOUR | MATERIAL |
|------------------|-------------------------------------|--------|----------|
| 4038             | Sluice Valve Cover Rnd Gry          | GREY   | SMC      |
| 4038Y            | Sluice Valve Cover Rnd Yellow       | YELLOW | SMC      |
| 4038RE           | Sluice Valve Cover Rnd Red          | RED    | SMC      |
| 4038BE           | Sluice Valve Cover Rnd Beige        | BEIGE  | SMC      |
| 4067             | Sluice Valve Cover Rnd Lilac        | LILAC  | SMC      |
| 4052             | Sluice Valve Cover Blue Rnd (small) | BLUE   | SMC      |